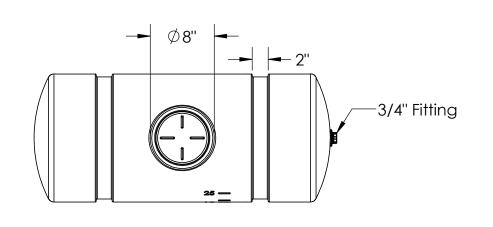

## DIMENSIONS ARE IN INCHES NAME DATE TOLERANCE: ± 1/4" NJV 7/5/23 DRAWN MATERIAL LLDPE - FDA resin APPROVED CAPACITY REVISIONS 25 Gal COMMENTS: GRADUATIONS 5 Gal

NOMINAL WALL THICKNESS

1/4"

PROPRIETARY AND CONFIDENTIAL

Natural, Black **UV** Stabilized

STOCK NO. 18043, 18658

DO NOT SCALE DRAWING

WEIGHT: 21 lbs.

REV