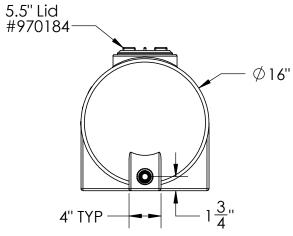

## DIMENSIONS ARE IN INCHES NAME DATE TOLERANCE: ± 1/4" NJV 7/5/23 DRAWN MATERIAL LLDPE - FDA resin APPROVED CAPACITY REVISIONS 25 Gal COMMENTS: GRADUATIONS 5 Gal

NOMINAL WALL THICKNESS

1/4"

PROPRIETARY AND CONFIDENTIAL

Natural, Black **UV** Stabilized

STOCK NO. 18043, 18658

DO NOT SCALE DRAWING

WEIGHT: 21 lbs.

REV