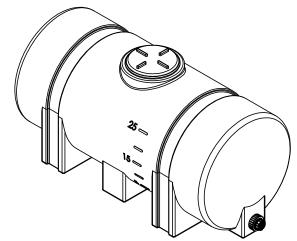

Natural 25 Gal Leg Tank

INDUSTRIES 1390 Neubrecht Road

Lima, Ohio 45801

## DIMENSIONS ARE IN INCHES NAME DATE TOLERANCE: ± 1/4" NJV 7/5/23 DRAWN MATERIAL LLDPE - FDA resin APPROVED CAPACITY REVISIONS 25 Gal COMMENTS: GRADUATIONS 5 Gal

NOMINAL WALL THICKNESS

1/4"

PROPRIETARY AND CONFIDENTIAL