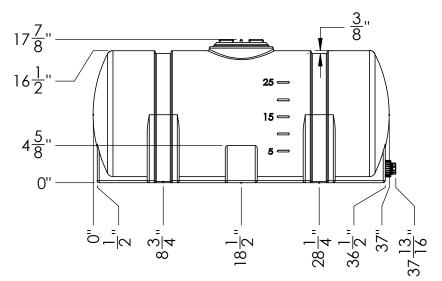

## DIMENSIONS ARE IN INCHES NAME DATE TOLERANCE: ± 1/4" NJV 7/5/23 DRAWN MATERIAL LLDPE - FDA resin APPROVED CAPACITY REVISIONS 25 Gal COMMENTS: GRADUATIONS 5 Gal

NOMINAL WALL THICKNESS

1/4"

PROPRIETARY AND CONFIDENTIAL

Natural, Black **UV** Stabilized

STOCK NO. 18043, 18658

DO NOT SCALE DRAWING

WEIGHT: 21 lbs.

REV